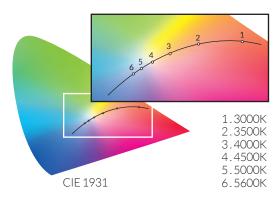

### Handheld COLOR TUNING

The P100 has Dynamic Color Tunability, allowing it to produce any color temperature of white light between 3000 - 5600K (Tungsten - Daylight) with an impressively high Color Reproduction Index (CRI). Designed for travelers, event shooters, and creative image makers in need of high quality specular light in a portable and unobtrusive form. Perfect for adjusting lighting to match the surrounding environment, or add warmth to a scene.

| ССТ   | R1 | R2 | R3 | R4 | R5 | R6 | R7 | R8 | <b>R9</b> | R10 | R11 | R12 | R13 | R14 | R15 | CRI Ra* | CRI Ext** | TLCI |
|-------|----|----|----|----|----|----|----|----|-----------|-----|-----|-----|-----|-----|-----|---------|-----------|------|
| 3000K | 97 | 97 | 93 | 96 | 96 | 96 | 98 | 95 | 82        | 86  | 93  | 78  | 97  | 94  | 95  | 96      | 93        | 96   |
| 5600K | 96 | 98 | 95 | 90 | 94 | 95 | 92 | 90 | 66        | 89  | 86  | 73  | 97  | 98  | 94  | 94      | 90        | 93   |