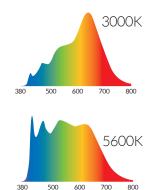

### Handheld COLOR TUNING

The P100 has Dynamic Color Tunability, allowing it to produce any color temperature of white light between 3000 - 5600K (Tungsten - Daylight) with an impressively high Color Reproduction Index (CRI). Designed for travelers, event shooters, and creative image makers in need of high quality specular light in a portable and unobtrusive form. Perfect for adjusting lighting to match the surrounding environment, or add warmth to a scene.

#### **FEATURES**

- Highly Portable Specular LED Light
- Rechargeable Battery 2 Hour Run Time
- 3000-5600K Continuous Tuning
- Broadband Full Spectrum LED Source
- CRI ≥92 over all Color Temperatures
- Lens Based Spot/Flood Control