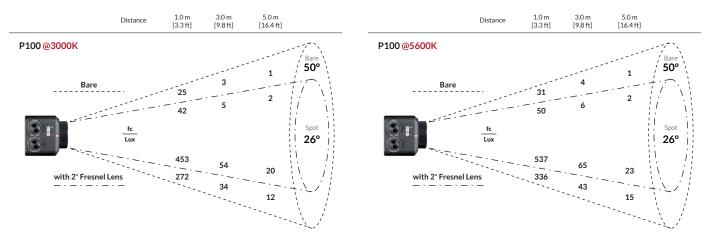

sting lighting to match the surrounding environment, or add warmth to a scene.







| ССТ   | R1 | R2 | R3 | R4 | R5 | R6 | R7 | R8 | <b>R9</b> | R10 | R11 | R12 | R13 | R14 | R15 | CRI Ra* | CRI Ext** | TLCI |
|-------|----|----|----|----|----|----|----|----|-----------|-----|-----|-----|-----|-----|-----|---------|-----------|------|
| 3000K | 97 | 97 | 93 | 96 | 96 | 96 | 98 | 95 | 82        | 86  | 93  | 78  | 97  | 94  | 95  | 96      | 93        | 96   |
| 5600K | 96 | 98 | 95 | 90 | 94 | 95 | 92 | 90 | 66        | 89  | 86  | 73  | 97  | 98  | 94  | 94      | 90        | 93   |

\*Values in this table are typical.

\*\*CRI Ra is the averaged result of R1 to R8; CRI Extended is the averaged value of R1 to R15.

190925A

# Filex P100 Battery Powered LED Light

### PHOTOMETRIC DATA



#### **SPECIFICATIONS**

### **OPTIONAL ACCESSORIES & KITS**

The P100 is available in the M221 and M421 Lighting Kit



M421 4x-P100



M221 2x-P100

A variety of light modifiers and accessories are available for the P100.







Accessory Mount



Extra Battery









Dome Diffuser

190925A

1689 Regatta Blvd. Richmond, CA 94804 | (510) 620-5155 | fiilex@fiilex.com

www.fiilex.com